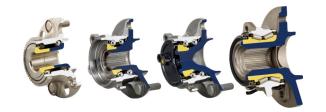

E62016*     | Wheel Bearing and Hub Assembly | HYUNDAI Santa Cruz 2022, Santa Fe<br>2021-22 -w/o Automated Parking<br>System (FWD) | Rear     | 137,209 |
| WE62017*     | Wheel Bearing and Hub Assembly | HYUNDAI Santa Fe 2021-22 -w/ Auto-<br>mated Parking System (FWD)                    | Rear     | 142,561 |
| WE62018*     | Wheel Bearing and Hub Assembly | BMW X5 2020-22, X6 2020-21 (RWD)                                                    | Front    | 48,907  |

Click Part Numbers Above to See Part & Application Details on BCABearings.com

#### **FIRST TO MARKET**



**WE62014 - WHEEL HUB ASSEMBLY** 321,209 VEHICLES IN OPERATION



**2020 KIA TELLURIDE (FWD)** 

Reference BCA Catalog Data for Complete List of Applications

<sup>\*</sup> Represents First-to-Market Application Coverage





## **NEW NUMBER ANNOUNCEMENT – JUNE 2023**

#### **FEATURED APPLICATION**



**WE62013 - WHEEL HUB ASSEMBLY** 624,044 VEHICLES IN OPERATION



**2017 - 2022 HONDA CR-V (FWD)** 

### **FEATURED APPLICATION**



**WE61878 - WHEEL HUB ASSEMBLY** 51,197 VEHICLES IN OPERATION

#### **BCA Product Questions**

NTN Bearing Corporation of America Email: custservice@bcabearings.com

Phone: 800.323.2358



2016 - 2021 MAZDA CX-9 (FWD)