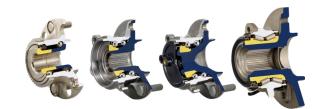

### **FEATURED APPLICATION**

**WE61878 - WHEEL HUB ASSEMBLY** 51,197 VEHICLES IN OPERATION

#### **BCA Product Questions**

NTN Bearing Corporation of America Email: custservice@bcabearings.com

Phone: 800.323.2358

2016 - 2021 MAZDA CX-9 (FWD)