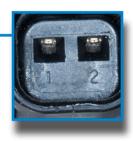

#### **OE-STYLE ABS PLUGS**

Application-specific components to ensure proper connection and performance of the ABS module and sensors