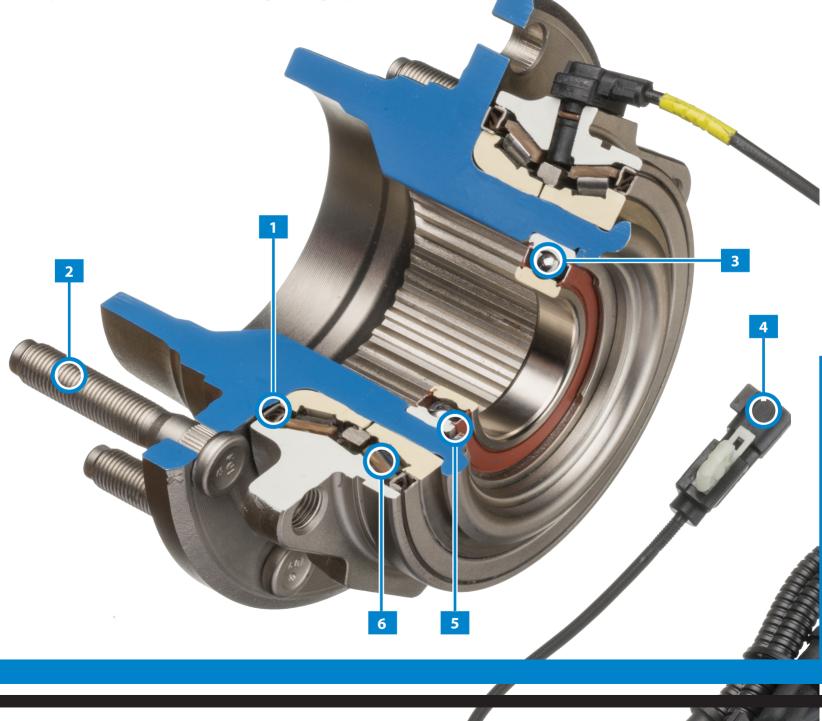

# Features and **Benefits**

#### CUSTOM DESIGNED SEALS

All BCA hubs use custom designed seals with premium materials to prevent contamination and extend bearing life in even the worst conditions

#### PREMIUM WHEEL STUDS

Forged steel construction provides high strength and easier installation

#### PRECISION CAGE DESIGN

Rolling elements' cages reduce friction by keeping rolling elements spaced correctly, resulting in reduced operational temperatures and preventing damage

#### **OE-STYLE ABS PLUGS**

Application-specific components to ensure proper connection and performance of the ABS module and sensors

#### PREMIUM GREASE

Pre-lubricated bearings packed with specialized grease provide long life and low operational temperatures

#### WORLD CLASS ENGINEERING

Application unique engineering design reduces noise, vibration, and harshness (NVH), helping to avoid unnecessary comebacks